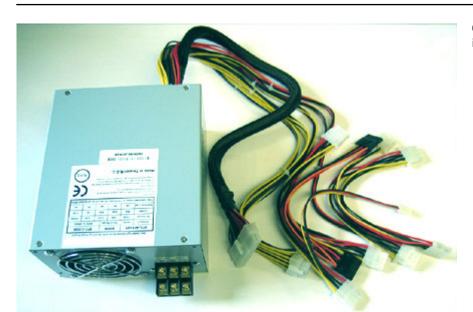

## 650W DC ATX P4 Power Supply (9-18VDC)

Now you can power every PC in your car. 650W power and Pentium-4 connector are giving you all possibilities! The ATX connector has 24 pins. Along with the power supply there is a 24pol to 20pol ATX adapter included.

Dimensions 150mm[W]  $\times$  184mm[L]  $\times$  86mm[H] Standard ATX PS/2 size

Weight 4 kgs Input Voltage Range 9 - 18VDC

Output Power

maximum 650W

Output Power
maximum (rails)
+3.3V: 30A
+5.0V: 30A
+12.0V: 45A